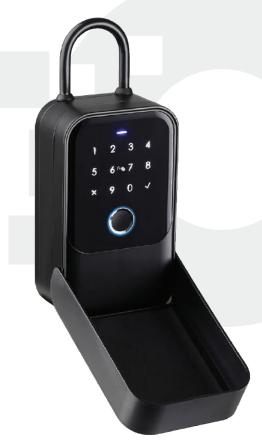

### **BLUETOOTH DIGITAL ELECTRONIC LOCK - SATIN NICKLE**

Satin Nickle adopt a fully-body design with an elegant appearance combined with superior lock performance. Pair them with a compatible Wi-Fi gateway to remotely control your door lock anywhere in the world, even if you are away from home.

### Features

- Large box to keep keys.
- Stainless steel auto deadbolt mortise with self-lubricating Long-life bearings.
- Long lasting Escutcheon.
- Lock programming and audit records are not erased during battery replacement.
- Powered by four (4) AAA batteries that provide up to 12-18 months normal life.
- Unlock with App, IC Cards, password and mechanical keys.
- Check latest 6 months' operation records in LinkO App.
- Easy to install, less hole on the door.
- Insist emergency charge when the battery low power.