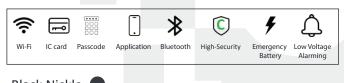

# Specifications:

5# Zinc alloy, 304# stainless steel, ABS Material Available Color Satin Nickle and Black Nickle Door Thickness 40-60(mm) Bluetooth 4.0 BLE or Wi-Fi Communication Battery Life 10000 times normal open (12months) **Power Supply** DC6v: 4pcs AA Alkaline batteries Static Current 30uA **Dynamic Current** <200mA RFID card, Passcode, APP, Wristband, Mechanical Key Unlock Way Unlock Time 1-1.5seconds Working Temperature -25°~70° Working Humidity 10%~90% Available Mortise Auto deadbolt mortise RFID card:200 groups, Password:150 groups, Fingerprint:100 groups User Capacity **Emergency Open** USB power supply and mechanical key Carton box with EPE inside Packing Comply to: EN 14846