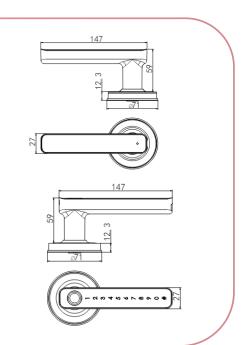

## Specifications:

5# Zinc alloy, 304# stainless steel, ABS Material

Available Color Black Nickle

Communication Bluetooth 4.0 BLE or Wi - Fi

**Battery Life** 10000 times normal open (12months) **Power Supply** DC6v: 4 pcs AAA alkaline batteries

Static Current 30uA **Dynamic Current** <200mA

Unlock Way Fingerprint, Passcode, APP, Mechanical Key

**Unlock Time** 1-1.5seconds Working Temperature -25~50 Degree 10%~90% **Working Humidity** 

Available Mortise 60/70 Adjustable Mortise

**User Capacity** Fingerprint:100, Password:150 groups USB power supply and mechanical key **Emergency Open** 

Carton box with EPE inside **Packing** 