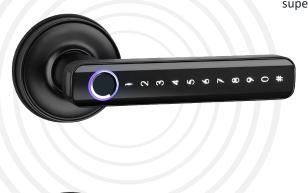

## **Bluetooth Digital Electronic Lock**

Auto deadbolt mortise and with an elegant apprerance combined with superior lock performance.

## Features

- Stainless steel auto deadbolt mortise with self-lubricating long-life bearings.
- Long lasting Escutcheon.
- Lock programming and audit records are not erased during battery replacement
- Powered by four (4) AA batteries that provide up to 12-18 months normal life.
- Unlock with App, Fingerprint, Password and Mechanical Keys.
- Check latest 6 months' operation records in App.
- Easy to install, less hole on the door.
- Insist emergency charge when the battery low power.
- Lock Case made of stainless, improve safety factor.

## Specifications:

5# Zinc alloy, 304# stainless steel, ABS Material

Available Color Black Nickle

Communication Bluetooth 4.0 BLE or Wi - Fi

**Battery Life** 10000 times normal open (12months) **Power Supply** DC6v: 4 pcs AAA alkaline batteries

Static Current 30uA **Dynamic Current** <200mA

Unlock Way Fingerprint, Passcode, APP, Mechanical Key

**Unlock Time** 1-1.5seconds Working Temperature -25~50 Degree 10%~90% **Working Humidity** 

Available Mortise 60/70 Adjustable Mortise

**User Capacity** Fingerprint:100, Password:150 groups USB power supply and mechanical key **Emergency Open** 

Carton box with EPE inside **Packing** 